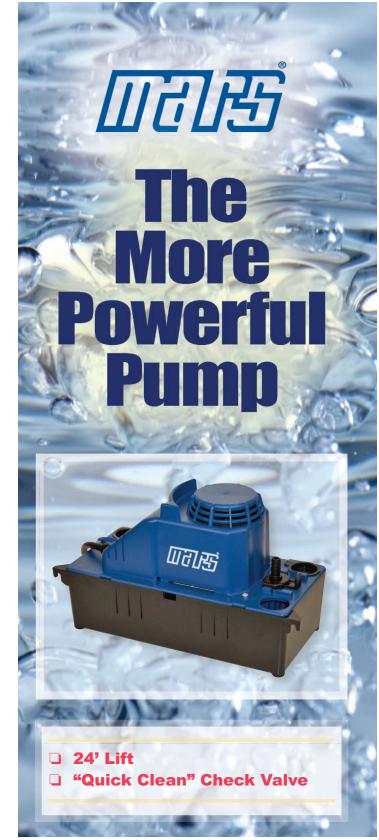

# **Condensate Pump Comparison Chart**

|              | Feature                              | MARS        | Comp.       | Comp.       | Comp.    |
|--------------|--------------------------------------|-------------|-------------|-------------|----------|
| NO.          | Lift 24 ft.                          | >           |             |             |          |
| 4            | Quick Release & Clean<br>Check Valve | >           |             |             |          |
|              | Ball Bearing Motor<br>Construction   | >           |             |             |          |
|              | 1/25 <sup>th</sup> H.P. Motor        | >           |             |             |          |
| 3            | Motor Stack Corrosion<br>Protection  | <b>&gt;</b> |             |             |          |
|              | Elevated Motor &<br>Switches         | <b>&gt;</b> |             |             |          |
|              | Vibration Absorbing<br>Rubber Feet   | <b>'</b>    | <b>'</b>    | О           |          |
|              | Integrated Side Mount                | <b>&gt;</b> | <b>&gt;</b> | <b>/</b>    | <b>'</b> |
|              | Standard Safety Switch               | >           | >           |             |          |
|              | Solid Float                          | >           |             | <b>&gt;</b> | ~        |
| A CONTRACTOR | Score                                | 10          | 3           | 2           | 2        |

\*Note O = Optional on some models