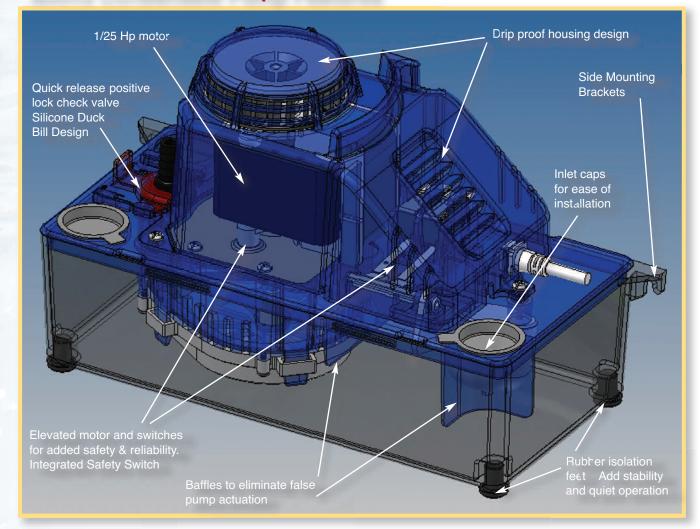

#### **Features:**

- ABS Plastic Housing
  - One of the most durable plastics available.
- □ Stainless Steel Components
  - Resists rust and corrosion.
- ☐ 1/25 HP Motor Ball Bearing Construction
  - Quiet operation with a motor life 10X existing pumps
  - Thermally protected motor
- ☐ Standard Overflow Safety Switch
  - Reduces potential water damage
  - Easily reconfigured from NC to NO contacts
- ☐ Integrated- Side Mount Brackets
  - No hardware or brackets to lose
- ☐ Check Valve Quick Release Positive Lock
  - Tool-less quick clean check valve
  - No need to remove condensate drain line when cleaning.
  - Silicone Duck Bill design for long life.
     Resists clogging
- Drip Proof Housing
  - Eliminates water and debris from entering the motor housing
- ☐ Solid Float Construction with Stand-Off
  - Eliminates float deterioration and malfunction
- ☐ Reversible Motor Housing
  - Speeds installation and eliminates the need to change plumbing configuration