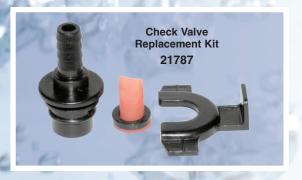

# **MARS Condensate Pump Features**

| Lift     | MARS# | Description                                                                                               |  |  |  |
|----------|-------|-----------------------------------------------------------------------------------------------------------|--|--|--|
|          | 21780 | 115 V, 60 Hz, 0.91 Amps, 71 Watts, 6' Cord, 3/8" Check Valve, Safety Switch, Medium Reservoir             |  |  |  |
| 24'      | 21781 | 115 V, 60 Hz, 0.91 Amps, 71 Watts, 6' Cord, 3/8" Check Valve, Safety Switch, 20' Tubing, Medium Reservoir |  |  |  |
| Lift     | 21782 | 230 V, 60 Hz, 0.6 Amps, 75 Watts, 6' Cord, 3/8" Check Valve, Safety Switch, Medium Reservoir              |  |  |  |
|          | 21783 | 230 V, 60 Hz, 0.6 Amps, 75 Watts, 6' Cord, 3/8" Check Valve, Safety Switch, 20' Tubing, Medium Reservoir  |  |  |  |
| 22'      | 21784 | Low Profile 115V, 60Hz, 1.07 Amps, 67 Watts, 6' Cord, 3/8" Check Valve, Safety Switch Medium Reservoir    |  |  |  |
| Lift     | 21785 | Low Profile 230V, 60Hz, 0.53 Amps, 68 Watts, 6' Cord, 3/8" Check Valve, Safety Switch Medium Reservoir    |  |  |  |
| 16' Lift | 21786 | 115V, 60Hz, 0.75Amps, 49Watts, 6' Cord, 3/8" Check Valve, Safety Switch Medium Reservoir                  |  |  |  |
|          | 21787 | Check Valve Replacement Kit  Note: Max water temperature 130°F  For Condensing Gas Furnaces               |  |  |  |