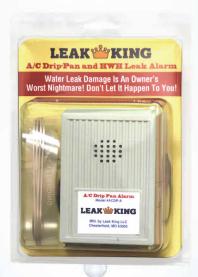

## **Dual Sensor Alarm**

- 110 dB audible alarm
- Dual 30" ribbon sensors easily identify the smallest leaks
- Ideal for mechanical rooms requiring more than a single point of protection
- · Powered by 9V battery