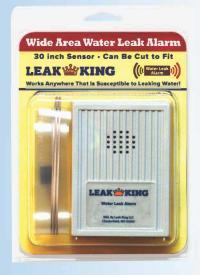

## Single Sensor Alarm

- 110 dB audible alarm
- Single 30" ribbon sensor easily identifies the smallest leaks
- Use under sinks, under water heaters, or along A/C condensate pans
- Powered by 9V battery