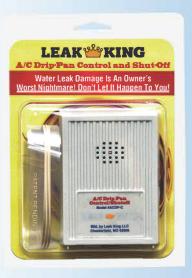

## Single Sensor Alarm w/ A/C Cut-Off

- 110 dB audible alarm with integrated A/C cut-off switch
- Single 30" solid state ribbon sensor recognizes condensate overflow
- · More reliable than a float switch
- Powered by 24 VAC from A/C control board