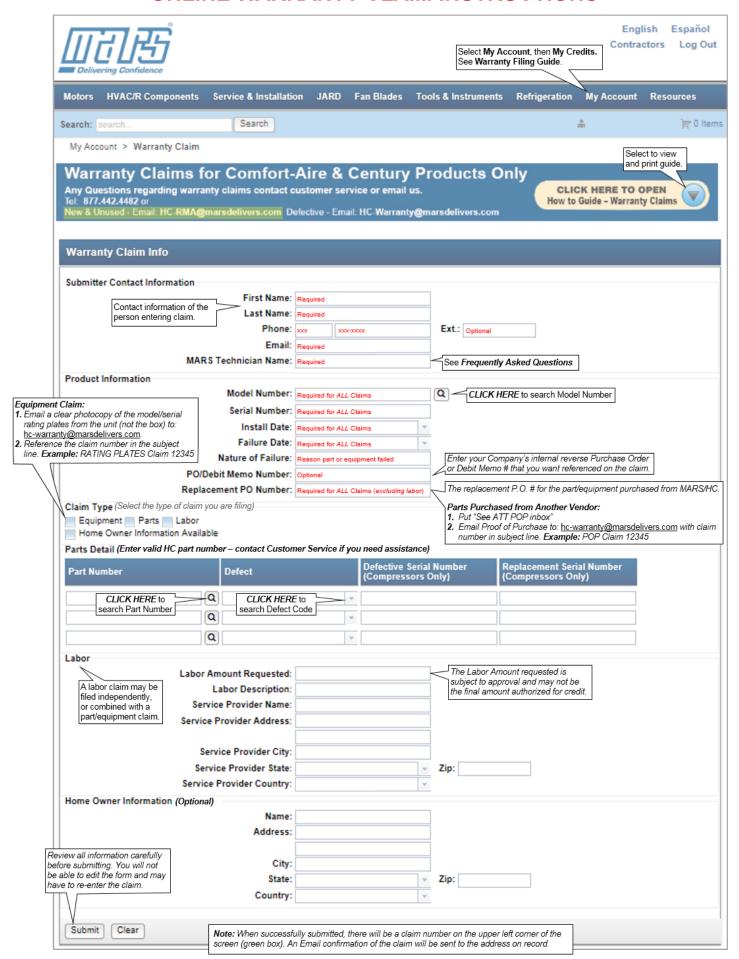

#### **Warranty Claim Info**

#### Submitter Contact Information

First Name:

**KELLY** 

Last Name:

MOLNAR

Phone:

517-780-3227 Ext.:

Email:

KMolnar@marsdelivers.com

MARS Technician Name:

**KMOLNAR** 

**Product Information** 

Model Number:

HTV048A1C01JLK

Model Number Description:

WSHP 48K 2-SPD GEO W/HWG ECM L VERT CUNI 208/230-1-60

Serial Number:

SN OF DEFECTIVE UNIT

Install Date:

06/23/2017

Failure Date:

06/23/2017

Nature of Failure:

DEFECTIVE ISSUE

PO/Debit Memo Number: Replacement PO Number:

## Claim Type

Working

Labor

☐ Home Owner Information Available

#### Parts Detail

CAPACITOR

| Part Number  | Defect  | Defective Serial Number (Compressors Only) | Replacement Serial Number (Compressors Only) |
|--------------|---------|--------------------------------------------|----------------------------------------------|
| 15B0013N15 - | Stopped |                                            |                                              |

Labor

Labor Amount Requested:

100.00

Labor Description:

CHANGED CAPACITOR

Service Provider Name:

HVAC CONTRACTOR

Service Provider Address:

CONTRACTOR ADDRESS

Service Provider City: Service Provider State: CONTRACTOR CITY

MI Zip: 49203

Service Provider Country:

US