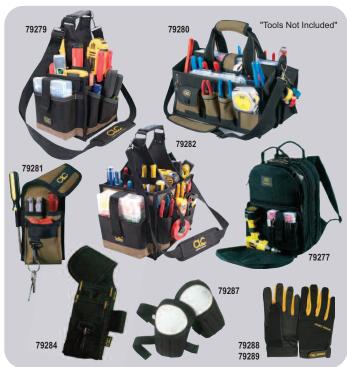

### **Custom Leather Craft Products**

Professional contractors require professional tools and accessories. Carrying a CLC Softside Tool Carrier is like owning a workshop to go. Loads of pockets, rugged polyester fabric, reinforced bottom panels, heavy duty stitching and bar tacking at critical stress points are features that make CLC a requested brand.

| MARS NO.  79279  25 Pocket Tool Pouch  7" x 5-1/2" multi compartment tray slides into bottom of pouch  Box shaped design prevents tipping  Padded carrying handle and adjustable shoulder strap  8"L x 8"W x 17"H  79280  15 Pocket, 16" Center Tray Tool Bag  13-1/2" x 9" multi compartment tray stores in middle of bag  8 pockets outside and 7 pockets inside  Padded carrying handle and adjustable shoulder strap  16"L x 9"W x 9"H  79281  4 Pocket Tool Holder  Hang, strap, or clip on workbelts, suspenders, or pants  Securely holds small tools or accessories  79284  5 pocket tool Holder  Hang, strap, or clip on workbelts, suspenders, or pants  Securely holds small tools or accessories  79282  23 Pocket Large Tool Carrier  11" x 6" multi compartment plastic tray that slides into the bottom of the carrier  16 multi use outside pockets and 7 inside to organize tools & accessories  Box shaped design prevents tipping  11"L x 10"W x 19"H  79287  Plastic Cap Swivel Kneepads  One size fits all  Exclusive grooved cap design prevents thread abrasion  Foam padded with easy on/off hook and loop fasteners  79288  Work Crew Gloves-L  Work Crew Gloves-L  Work Crew Gloves-L  Variation and comfortable  Lycra side panels provide flexibility  Spanday back posume spans fit                                                                                                                                                                                                                                                                                                                                                                                                                                                                                                                                                                                                                                                                                                                                                                                                              |              |                                                        |       |
|-------------------------------------------------------------------------------------------------------------------------------------------------------------------------------------------------------------------------------------------------------------------------------------------------------------------------------------------------------------------------------------------------------------------------------------------------------------------------------------------------------------------------------------------------------------------------------------------------------------------------------------------------------------------------------------------------------------------------------------------------------------------------------------------------------------------------------------------------------------------------------------------------------------------------------------------------------------------------------------------------------------------------------------------------------------------------------------------------------------------------------------------------------------------------------------------------------------------------------------------------------------------------------------------------------------------------------------------------------------------------------------------------------------------------------------------------------------------------------------------------------------------------------------------------------------------------------------------------------------------------------------------------------------------------------------------------------------------------------------------------------------------------------------------------------------------------------------------------------------------------------------------------------------------------------------------------------------------------------------------------------------------------------------------------------------------------------------------------------------------------------|--------------|--------------------------------------------------------|-------|
| 7" x 5-1/2" multi compartment tray slides into bottom of pouch     Box shaped design prevents tipping     Padded carrying handle and adjustable shoulder strap     8"L x 8"W x 17"H  79280     15 Pocket, 16" Center Tray Tool Bag     13-1/2" x 9" multi compartment tray stores in middle of bag     8 pockets outside and 7 pockets inside     Padded carrying handle and adjustable shoulder strap     16"L x 9"W x 9"H  79281     4 Pocket Tool Holder     Hang, strap, or clip on workbelts, suspenders, or pants     Securely holds small tools or accessories  79284     5 pocket tool Holder     Hang, strap, or clip on workbelts, suspenders, or pants     Securely holds small tools or accessories  79282     23 Pocket Large Tool Carrier     11" x 6" multi compartment plastic tray that slides into the bottom of the carrier     16 multi use outside pockets and 7 inside to organize tools & accessories     Box shaped design prevents tipping     11"L x 10"W x 19"H  79287     Plastic Cap Swivel Kneepads     One size fits all     Exclusive grooved cap design prevents thread abrasion     Foam padded with easy on/off hook and loop fasteners  79288     Work Crew Gloves-XL     Synthetic leather palm is tough, soft, and comfortable     Lycra side panels provide flexibility                                                                                                                                                                                                                                                                                                                                                                                                                                                                                                                                                                                                                                                                                                                                                                                                                | MARS<br>PACK | DESCRIPTION                                            |       |
| Box shaped design prevents tipping Padded carrying handle and adjustable shoulder strap 8"L x 8"W x 17"H  Pose the for Center Tray Tool Bag 13-1/2" x 9" multi compartment tray stores in middle of bag 8 pockets outside and 7 pockets inside Padded carrying handle and adjustable shoulder strap 16"L x 9"W x 9"H  Pose tool Holder Hang, strap, or clip on workbelts, suspenders, or pants Securely holds small tools or accessories  pocket tool Holder Hang, strap, or clip on workbelts, suspenders, or pants Securely holds small tools or accessories  pocket tool Holder Hang, strap, or clip on workbelts, suspenders, or pants Securely holds small tools or accessories  pocket Large Tool Carrier 11" x "0" multi compartment plastic tray that slides into the bottom of the carrier 16 multi use outside pockets and 7 inside to organize tools & accessories Box shaped design prevents tipping 11"L x 10"W x 19"H  Plastic Cap Swivel Kneepads One size fits all Exclusive grooved cap design prevents thread abrasion Foam padded with easy on/off hook and loop fasteners  Work Crew Gloves-L Work Crew Gloves-XL Synthetic leather palm is tough, soft, and comfortable Lycra side panels provide flexibility                                                                                                                                                                                                                                                                                                                                                                                                                                                                                                                                                                                                                                                                                                                                                                                                                                                                                            | 1            |                                                        | 79279 |
| Padded carrying handle and adjustable shoulder strap 8"L x 8"W x 17"H  Poscet, 16" Center Tray Tool Bag 13-1/2" x 9" multi compartment tray stores in middle of bag 8 pockets outside and 7 pockets inside Padded carrying handle and adjustable shoulder strap 16"L x 9"W x 9"H  Poscet Tool Holder Hang, strap, or clip on workbelts, suspenders, or pants Securely holds small tools or accessories  Pocket tool Holder Hang, strap, or clip on workbelts, suspenders, or pants Securely holds small tools or accessories  Pocket tool Holder Hang, strap, or clip on workbelts, suspenders, or pants Securely holds small tools or accessories  Pocket tool Holder Hang, strap, or clip on workbelts, suspenders, or pants Securely holds small tools or accessories  Pocket tool Holder Hang, strap, or clip on workbelts, suspenders, or pants Securely holds small tools or accessories Secure |              |                                                        |       |
| ** 8"L x 8"W x 17"H      ** 79280     ** 15 Pocket, 16" Center Tray Tool Bag     ** 13-1/2" x 9" multi compartment tray stores in middle of bag     ** 8 pockets outside and 7 pockets inside     ** Padded carrying handle and adjustable shoulder strap     ** 16"L x 9"W x 9"H      ** 4 Pocket Tool Holder     ** Hang, strap, or clip on workbelts, suspenders, or pants     ** Securely holds small tools or accessories      ** 79284     ** 5 pocket tool Holder     ** Hang, strap, or clip on workbelts, suspenders, or pants     ** Securely holds small tools or accessories      ** 79282     ** 23 Pocket Large Tool Carrier     ** 11" x 6" multi compartment plastic tray that slides into the bottom of the carrier     ** 16 multi use outside pockets and 7 inside to organize tools & accessories     ** Box shaped design prevents tipping     ** 11"L x 10"W x 19"H      ** 79287     ** Plastic Cap Swivel Kneepads     ** One size fits all     ** Exclusive grooved cap design prevents thread abrasion     ** Foam padded with easy on/off hook and loop fasteners      ** 79288     ** Work Crew Gloves-XL     ** Synthetic leather palm is tough, soft, and comfortable     ** Lycra side panels provide flexibility                                                                                                                                                                                                                                                                                                                                                                                                                                                                                                                                                                                                                                                                                                                                                                                                                                                                              |              |                                                        |       |
| 15 Pocket, 16" Center Tray Tool Bag  13-1/2" x 9" multi compartment tray stores in middle of bag  8 pockets outside and 7 pockets inside  Padded carrying handle and adjustable shoulder strap  16"L x 9"W x 9"H  79281  4 Pocket Tool Holder  Hang, strap, or clip on workbelts, suspenders, or pants  Securely holds small tools or accessories  79284  5 pocket tool Holder  Hang, strap, or clip on workbelts, suspenders, or pants  Securely holds small tools or accessories  79282  23 Pocket Large Tool Carrier  11" x 6" multi compartment plastic tray that slides into the bottom of the carrier  16 multi use outside pockets and 7 inside to organize tools & accessories  Box shaped design prevents tipping  11"L x 10"W x 19"H  79287  Plastic Cap Swivel Kneepads  One size fits all  Exclusive grooved cap design prevents thread abrasion  Foam padded with easy on/off hook and loop fasteners  79288  Work Crew Gloves-L  Work Crew Gloves-XL  Synthetic leather palm is tough, soft, and comfortable  Lycra side panels provide flexibility                                                                                                                                                                                                                                                                                                                                                                                                                                                                                                                                                                                                                                                                                                                                                                                                                                                                                                                                                                                                                                                             |              | , , , , , , , , , , , , , , , , , , , ,                |       |
| 13-1/2" x 9" multi compartment tray stores in middle of bag     8 pockets outside and 7 pockets inside     Padded carrying handle and adjustable shoulder strap     16"L x 9"W x 9"H  79281 4 Pocket Tool Holder     Hang, strap, or clip on workbelts, suspenders, or pants     Securely holds small tools or accessories  79284 5 pocket tool Holder     Hang, strap, or clip on workbelts, suspenders, or pants     Securely holds small tools or accessories  79282 23 Pocket targe Tool Carrier     11" x 6" multi compartment plastic tray that slides into the bottom of the carrier     16 multi use outside pockets and 7 inside to organize tools & accessories     Box shaped design prevents tipping     11"L x 10"W x 19"H  79287 Plastic Cap Swivel Kneepads     One size fits all     Exclusive grooved cap design prevents thread abrasion     Foam padded with easy on/off hook and loop fasteners  79288 Work Crew Gloves-L     Work Crew Gloves-XL     Synthetic leather palm is tough, soft, and comfortable     Lycra side panels provide flexibility                                                                                                                                                                                                                                                                                                                                                                                                                                                                                                                                                                                                                                                                                                                                                                                                                                                                                                                                                                                                                                                    |              | 02/01/21/11                                            |       |
| * 8 pockets outside and 7 pockets inside     * Padded carrying handle and adjustable shoulder strap     * 16"L x 9"W x 9"H  79281  4 Pocket Tool Holder     * Hang, strap, or clip on workbelts, suspenders, or pants     * Securely holds small tools or accessories  79284  5 pocket tool Holder     * Hang, strap, or clip on workbelts, suspenders, or pants     * Securely holds small tools or accessories  79282  23 Pocket Large Tool Carrier     * 11" x 6" multi compartment plastic tray that slides into the bottom of the carrier     * 16 multi use outside pockets and 7 inside to organize tools & accessories     * Box shaped design prevents tipping     * 11"L x 10"W x 19"H  79287  Plastic Cap Swivel Kneepads     * One size fits all     * Exclusive grooved cap design prevents thread abrasion     * Foam padded with easy on/off hook and loop fasteners  79288  Work Crew Gloves-L  Work Crew Gloves-XL     * Synthetic leather palm is tough, soft, and comfortable     * Lycra side panels provide flexibility                                                                                                                                                                                                                                                                                                                                                                                                                                                                                                                                                                                                                                                                                                                                                                                                                                                                                                                                                                                                                                                                                  | 1            | , ,                                                    | 79280 |
| Padded carrying handle and adjustable shoulder strap 16"L x 9"W x 9"H  Pocket Tool Holder Hang, strap, or clip on workbelts, suspenders, or pants Securely holds small tools or accessories  Pocket tool Holder Hang, strap, or clip on workbelts, suspenders, or pants Securely holds small tools or accessories  Pocket Large Tool Carrier 11" x 6" multi compartment plastic tray that slides into the bottom of the carrier 16 multi use outside pockets and 7 inside to organize tools & accessories Box shaped design prevents tipping 11"L x 10"W x 19"H  Plastic Cap Swivel Kneepads One size fits all Exclusive grooved cap design prevents thread abrasion Foam padded with easy on/off hook and loop fasteners  Work Crew Gloves-L Work Crew Gloves-XL Synthetic leather palm is tough, soft, and comfortable Lycra side panels provide flexibility                                                                                                                                                                                                                                                                                                                                                                                                                                                                                                                                                                                                                                                                                                                                                                                                                                                                                                                                                                                                                                                                                                                                                                                                                                                                |              | , ,                                                    |       |
| * 16"L x 9"W x 9"H      * 4 Pocket Tool Holder     * Hang, strap, or clip on workbelts, suspenders, or pants     * Securely holds small tools or accessories      * 79284    * 5 pocket tool Holder     * Hang, strap, or clip on workbelts, suspenders, or pants     * Securely holds small tools or accessories      * 23 Pocket Large Tool Carrier     * 11" x 6" multi compartment plastic tray that slides into the bottom of the carrier     * 16 multi use outside pockets and 7 inside to organize tools & accessories     * Box shaped design prevents tipping     * 11"L x 10"W x 19"H      * 79287    * Plastic Cap Swivel Kneepads     * One size fits all     * Exclusive grooved cap design prevents thread abrasion     * Foam padded with easy on/off hook and loop fasteners      * 79289    * Work Crew Gloves-L     * Work Crew Gloves-XL     * Synthetic leather palm is tough, soft, and comfortable     * Lycra side panels provide flexibility                                                                                                                                                                                                                                                                                                                                                                                                                                                                                                                                                                                                                                                                                                                                                                                                                                                                                                                                                                                                                                                                                                                                                         |              | · ·                                                    |       |
| 79281 4 Pocket Tool Holder  Hang, strap, or clip on workbelts, suspenders, or pants  Securely holds small tools or accessories  79284 5 pocket tool Holder  Hang, strap, or clip on workbelts, suspenders, or pants  Securely holds small tools or accessories  79282 23 Pocket Large Tool Carrier  11" x 6" multi compartment plastic tray that slides into the bottom of the carrier  16 multi use outside pockets and 7 inside to organize tools & accessories  Box shaped design prevents tipping  11"L x 10"W x 19"H  79287 Plastic Cap Swivel Kneepads  One size fits all  Exclusive grooved cap design prevents thread abrasion  Foam padded with easy on/off hook and loop fasteners  79288 Work Crew Gloves-L  Work Crew Gloves-XL  Synthetic leather palm is tough, soft, and comfortable  Lycra side panels provide flexibility                                                                                                                                                                                                                                                                                                                                                                                                                                                                                                                                                                                                                                                                                                                                                                                                                                                                                                                                                                                                                                                                                                                                                                                                                                                                                    |              | , , , , ,                                              |       |
| Hang, strap, or clip on workbelts, suspenders, or pants     Securely holds small tools or accessories      Pocket tool Holder     Hang, strap, or clip on workbelts, suspenders, or pants     Securely holds small tools or accessories      23 Pocket Large Tool Carrier     11" x 6" multi compartment plastic tray that slides into the bottom of the carrier     16 multi use outside pockets and 7 inside to organize tools & accessories     Box shaped design prevents tipping     11"L x 10"W x 19"H      Plastic Cap Swivel Kneepads     One size fits all     Exclusive grooved cap design prevents thread abrasion     Foam padded with easy on/off hook and loop fasteners      Work Crew Gloves-L     Work Crew Gloves-XL     Synthetic leather palm is tough, soft, and comfortable     Lycra side panels provide flexibility                                                                                                                                                                                                                                                                                                                                                                                                                                                                                                                                                                                                                                                                                                                                                                                                                                                                                                                                                                                                                                                                                                                                                                                                                                                                                   |              | 10 1 / 0 1 / 0 1 1                                     | 70004 |
| Securely holds small tools or accessories      Pocket tool Holder     Hang, strap, or clip on workbelts, suspenders, or pants     Securely holds small tools or accessories      23 Pocket Large Tool Carrier     11" x 6" multi compartment plastic tray that slides into the bottom of the carrier     16 multi use outside pockets and 7 inside to organize tools & accessories     Box shaped design prevents tipping     11"L x 10"W x 19"H      Plastic Cap Swivel Kneepads     One size fits all     Exclusive grooved cap design prevents thread abrasion     Foam padded with easy on/off hook and loop fasteners      Work Crew Gloves-L     Work Crew Gloves-L     Synthetic leather palm is tough, soft, and comfortable     Lycra side panels provide flexibility                                                                                                                                                                                                                                                                                                                                                                                                                                                                                                                                                                                                                                                                                                                                                                                                                                                                                                                                                                                                                                                                                                                                                                                                                                                                                                                                                | 1            |                                                        | 79281 |
| 79284 5 pocket tool Holder  Hang, strap, or clip on workbelts, suspenders, or pants Securely holds small tools or accessories  79282 23 Pocket Large Tool Carrier  11" x 6" multi compartment plastic tray that slides into the bottom of the carrier  16 multi use outside pockets and 7 inside to organize tools & accessories Box shaped design prevents tipping  11" L x 10" W x 19" H  79287 Plastic Cap Swivel Kneepads One size fits all Exclusive grooved cap design prevents thread abrasion Foam padded with easy on/off hook and loop fasteners  79288 Work Crew Gloves-L Work Crew Gloves-L Synthetic leather palm is tough, soft, and comfortable Lycra side panels provide flexibility                                                                                                                                                                                                                                                                                                                                                                                                                                                                                                                                                                                                                                                                                                                                                                                                                                                                                                                                                                                                                                                                                                                                                                                                                                                                                                                                                                                                                          |              |                                                        |       |
| Hang, strap, or clip on workbelts, suspenders, or pants     Securely holds small tools or accessories  79282  23 Pocket Large Tool Carrier     11" x 6" multi compartment plastic tray that slides into the bottom of the carrier     16 multi use outside pockets and 7 inside to organize tools & accessories     Box shaped design prevents tipping     11"L x 10"W x 19"H  79287  Plastic Cap Swivel Kneepads     One size fits all     Exclusive grooved cap design prevents thread abrasion     Foam padded with easy on/off hook and loop fasteners  79288  Work Crew Gloves-L  Work Crew Gloves-L  Synthetic leather palm is tough, soft, and comfortable     Lycra side panels provide flexibility                                                                                                                                                                                                                                                                                                                                                                                                                                                                                                                                                                                                                                                                                                                                                                                                                                                                                                                                                                                                                                                                                                                                                                                                                                                                                                                                                                                                                   | 1            | ·                                                      | 70204 |
| Securely holds small tools or accessories  79282 23 Pocket Large Tool Carrier     11" x 6" multi compartment plastic tray that slides into the bottom of the carrier     16 multi use outside pockets and 7 inside to organize tools & accessories     Box shaped design prevents tipping     11"L x 10"W x 19"H  79287 Plastic Cap Swivel Kneepads     One size fits all     Exclusive grooved cap design prevents thread abrasion     Foam padded with easy on/off hook and loop fasteners  79288 Work Crew Gloves-L Work Crew Gloves-XL     Synthetic leather palm is tough, soft, and comfortable     Lycra side panels provide flexibility                                                                                                                                                                                                                                                                                                                                                                                                                                                                                                                                                                                                                                                                                                                                                                                                                                                                                                                                                                                                                                                                                                                                                                                                                                                                                                                                                                                                                                                                               | 1            | '                                                      | 79204 |
| 79282 23 Pocket Large Tool Carrier  11" x 6" multi compartment plastic tray that slides into the bottom of the carrier  16 multi use outside pockets and 7 inside to organize tools & accessories  Box shaped design prevents tipping  11" L x 10" W x 19" H  79287 Plastic Cap Swivel Kneepads  One size fits all  Exclusive grooved cap design prevents thread abrasion  Foam padded with easy on/off hook and loop fasteners  79288 Work Crew Gloves-L  Work Crew Gloves-L  Synthetic leather palm is tough, soft, and comfortable  Lycra side panels provide flexibility                                                                                                                                                                                                                                                                                                                                                                                                                                                                                                                                                                                                                                                                                                                                                                                                                                                                                                                                                                                                                                                                                                                                                                                                                                                                                                                                                                                                                                                                                                                                                  |              |                                                        |       |
| 11" x 6" multi compartment plastic tray that slides into the bottom of the carrier     16 multi use outside pockets and 7 inside to organize tools & accessories     Box shaped design prevents tipping     11"L x 10"W x 19"H  79287  Plastic Cap Swivel Kneepads     One size fits all     Exclusive grooved cap design prevents thread abrasion     Foam padded with easy on/off hook and loop fasteners  79288  Work Crew Gloves-L  Work Crew Gloves-XL     Synthetic leather palm is tough, soft, and comfortable     Lycra side panels provide flexibility                                                                                                                                                                                                                                                                                                                                                                                                                                                                                                                                                                                                                                                                                                                                                                                                                                                                                                                                                                                                                                                                                                                                                                                                                                                                                                                                                                                                                                                                                                                                                              | 1            | •                                                      | 70202 |
| 16 multi use outside pockets and 7 inside to organize tools & accessories     Box shaped design prevents tipping     11"L x 10"W x 19"H      Plastic Cap Swivel Kneepads     One size fits all     Exclusive grooved cap design prevents thread abrasion     Foam padded with easy on/off hook and loop fasteners      Work Crew Gloves-L     Work Crew Gloves-XL     Synthetic leather palm is tough, soft, and comfortable     Lycra side panels provide flexibility                                                                                                                                                                                                                                                                                                                                                                                                                                                                                                                                                                                                                                                                                                                                                                                                                                                                                                                                                                                                                                                                                                                                                                                                                                                                                                                                                                                                                                                                                                                                                                                                                                                        | - 1          |                                                        | 19202 |
| Box shaped design prevents tipping 11"L x 10"W x 19"H  Plastic Cap Swivel Kneepads One size fits all Exclusive grooved cap design prevents thread abrasion Foam padded with easy on/off hook and loop fasteners  Work Crew Gloves-L Work Crew Gloves-KL Synthetic leather palm is tough, soft, and comfortable Lycra side panels provide flexibility                                                                                                                                                                                                                                                                                                                                                                                                                                                                                                                                                                                                                                                                                                                                                                                                                                                                                                                                                                                                                                                                                                                                                                                                                                                                                                                                                                                                                                                                                                                                                                                                                                                                                                                                                                          |              | ' ' '                                                  |       |
| 11"L x 10"W x 19"H      79287 Plastic Cap Swivel Kneepads     One size fits all     Exclusive grooved cap design prevents thread abrasion     Foam padded with easy on/off hook and loop fasteners      Work Crew Gloves-L     Work Crew Gloves-XL     Synthetic leather palm is tough, soft, and comfortable     Lycra side panels provide flexibility                                                                                                                                                                                                                                                                                                                                                                                                                                                                                                                                                                                                                                                                                                                                                                                                                                                                                                                                                                                                                                                                                                                                                                                                                                                                                                                                                                                                                                                                                                                                                                                                                                                                                                                                                                       |              |                                                        |       |
| 79287 Plastic Cap Swivel Kneepads  One size fits all Exclusive grooved cap design prevents thread abrasion Foam padded with easy on/off hook and loop fasteners  79288 Work Crew Gloves-L Work Crew Gloves-XL Synthetic leather palm is tough, soft, and comfortable Lycra side panels provide flexibility                                                                                                                                                                                                                                                                                                                                                                                                                                                                                                                                                                                                                                                                                                                                                                                                                                                                                                                                                                                                                                                                                                                                                                                                                                                                                                                                                                                                                                                                                                                                                                                                                                                                                                                                                                                                                    |              |                                                        |       |
| One size fits all     Exclusive grooved cap design prevents thread abrasion     Foam padded with easy on/off hook and loop fasteners  Work Crew Gloves-L Work Crew Gloves-XL     Synthetic leather palm is tough, soft, and comfortable     Lycra side panels provide flexibility                                                                                                                                                                                                                                                                                                                                                                                                                                                                                                                                                                                                                                                                                                                                                                                                                                                                                                                                                                                                                                                                                                                                                                                                                                                                                                                                                                                                                                                                                                                                                                                                                                                                                                                                                                                                                                             | 1            | THE A TO THE A TO THE                                  | 79287 |
| Exclusive grooved cap design prevents thread abrasion     Foam padded with easy on/off hook and loop fasteners  Work Crew Gloves-L Work Crew Gloves-XL     Synthetic leather palm is tough, soft, and comfortable     Lycra side panels provide flexibility                                                                                                                                                                                                                                                                                                                                                                                                                                                                                                                                                                                                                                                                                                                                                                                                                                                                                                                                                                                                                                                                                                                                                                                                                                                                                                                                                                                                                                                                                                                                                                                                                                                                                                                                                                                                                                                                   | •            | ·                                                      |       |
| Foam padded with easy on/off hook and loop fasteners  Work Crew Gloves-L Work Crew Gloves-XL Synthetic leather palm is tough, soft, and comfortable Lycra side panels provide flexibility                                                                                                                                                                                                                                                                                                                                                                                                                                                                                                                                                                                                                                                                                                                                                                                                                                                                                                                                                                                                                                                                                                                                                                                                                                                                                                                                                                                                                                                                                                                                                                                                                                                                                                                                                                                                                                                                                                                                     |              |                                                        |       |
| 79289 Work Crew Gloves-XL  Synthetic leather palm is tough, soft, and comfortable Lycra side panels provide flexibility                                                                                                                                                                                                                                                                                                                                                                                                                                                                                                                                                                                                                                                                                                                                                                                                                                                                                                                                                                                                                                                                                                                                                                                                                                                                                                                                                                                                                                                                                                                                                                                                                                                                                                                                                                                                                                                                                                                                                                                                       |              |                                                        |       |
| Synthetic leather palm is tough, soft, and comfortable     Lycra side panels provide flexibility                                                                                                                                                                                                                                                                                                                                                                                                                                                                                                                                                                                                                                                                                                                                                                                                                                                                                                                                                                                                                                                                                                                                                                                                                                                                                                                                                                                                                                                                                                                                                                                                                                                                                                                                                                                                                                                                                                                                                                                                                              | 1            | Work Crew Gloves-L                                     | 79288 |
| Lycra side panels provide flexibility                                                                                                                                                                                                                                                                                                                                                                                                                                                                                                                                                                                                                                                                                                                                                                                                                                                                                                                                                                                                                                                                                                                                                                                                                                                                                                                                                                                                                                                                                                                                                                                                                                                                                                                                                                                                                                                                                                                                                                                                                                                                                         | 1            | Work Crew Gloves-XL                                    | 79289 |
|                                                                                                                                                                                                                                                                                                                                                                                                                                                                                                                                                                                                                                                                                                                                                                                                                                                                                                                                                                                                                                                                                                                                                                                                                                                                                                                                                                                                                                                                                                                                                                                                                                                                                                                                                                                                                                                                                                                                                                                                                                                                                                                               |              | Synthetic leather palm is tough, soft, and comfortable |       |
| Spanday back ancurae enug fit                                                                                                                                                                                                                                                                                                                                                                                                                                                                                                                                                                                                                                                                                                                                                                                                                                                                                                                                                                                                                                                                                                                                                                                                                                                                                                                                                                                                                                                                                                                                                                                                                                                                                                                                                                                                                                                                                                                                                                                                                                                                                                 |              | Lycra side panels provide flexibility                  |       |
| - Spanies back ensures strug iit                                                                                                                                                                                                                                                                                                                                                                                                                                                                                                                                                                                                                                                                                                                                                                                                                                                                                                                                                                                                                                                                                                                                                                                                                                                                                                                                                                                                                                                                                                                                                                                                                                                                                                                                                                                                                                                                                                                                                                                                                                                                                              |              | Spandex back ensures snug fit                          |       |
| 79277 75 Pocket-Tool Backpack                                                                                                                                                                                                                                                                                                                                                                                                                                                                                                                                                                                                                                                                                                                                                                                                                                                                                                                                                                                                                                                                                                                                                                                                                                                                                                                                                                                                                                                                                                                                                                                                                                                                                                                                                                                                                                                                                                                                                                                                                                                                                                 | 1            |                                                        | 79277 |
| 7"x 5" multi compartment plastic tray included                                                                                                                                                                                                                                                                                                                                                                                                                                                                                                                                                                                                                                                                                                                                                                                                                                                                                                                                                                                                                                                                                                                                                                                                                                                                                                                                                                                                                                                                                                                                                                                                                                                                                                                                                                                                                                                                                                                                                                                                                                                                                |              |                                                        |       |
| <ul> <li>Adjustable padded shoulder straps and carry handles</li> </ul>                                                                                                                                                                                                                                                                                                                                                                                                                                                                                                                                                                                                                                                                                                                                                                                                                                                                                                                                                                                                                                                                                                                                                                                                                                                                                                                                                                                                                                                                                                                                                                                                                                                                                                                                                                                                                                                                                                                                                                                                                                                       |              | Adjustable padded shoulder straps and carry handles    |       |
| • 13"W x 17-1/2"H x 9"D                                                                                                                                                                                                                                                                                                                                                                                                                                                                                                                                                                                                                                                                                                                                                                                                                                                                                                                                                                                                                                                                                                                                                                                                                                                                                                                                                                                                                                                                                                                                                                                                                                                                                                                                                                                                                                                                                                                                                                                                                                                                                                       |              | • 13"W x 17-1/2"H x 9"D                                |       |