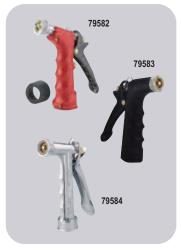

### Gilmour Full Size Pistol Grip Nozzles

### Features of Gilmour® Pistol Grip Nozzles

|                                                            | 79582                                      | 79583                      | 79584                  |
|------------------------------------------------------------|--------------------------------------------|----------------------------|------------------------|
| Nozzle<br>features                                         | chrome                                     | metal plated,<br>full-size | metalized<br>full-size |
| All brass valv                                             | e stem with                                | permanent a                | djusting               |
| Hold-open clip                                             | on all                                     |                            |                        |
| Patented,<br>insul. grip<br>& industrial<br>strength lever | yes                                        | no                         | no                     |
| Unique<br>features                                         | rubber head<br>guard, brass<br>head insert |                            |                        |
| Stainless stee                                             | l spring on all                            |                            |                        |
| Lifetime duck                                              | packing seal                               | on all                     |                        |
| Male hose<br>threaded for<br>attaching<br>accessories      | yes                                        | yes                        | yes                    |
| Pack carded o                                              | n all                                      |                            |                        |

| MARS NO. | DESCRIPTION                          | MARS PACK | CASE<br>QTY. |
|----------|--------------------------------------|-----------|--------------|
| 79582    | Insulated threaded front             | 1         | 24           |
| 79583    | Vinyl cushioned grip                 | 1         | 24           |
| 79584    | Metalized threaded front             | 1         | 48           |
| 79560    | Hose washers, fits 5/8" hoses, 20/pk | 1         | 1            |